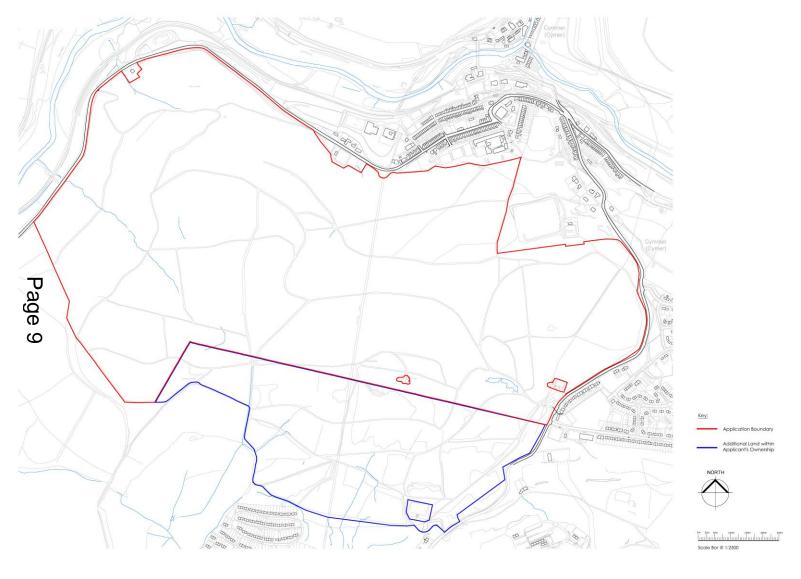

| PRELIMINARY  |   |
|--------------|---|
| PLANNING     | 1 |
| DESIGN       | Т |
| TENDER       |   |
| CONSTRUCTION |   |

|           | Drawing No.<br>21055 (05) 100                                                                                                                   |          | Rev. |        |
|-----------|-------------------------------------------------------------------------------------------------------------------------------------------------|----------|------|--------|
| box       | 1980; Sum 11, matery Che, Estern Scover ethi, man have sone, Grain Milese, Carall Std. XX<br>Mr + H (S)00 SD 201 Bill - more paraditional case. |          |      |        |
| Contract: | Salamanca Group                                                                                                                                 | Scale:   | 1:25 | 00 @ A |
|           | Wildfox Resort, Afan Valley                                                                                                                     | Date:    | Augu | st 201 |
| Title:    | Site Location Plan                                                                                                                              | Drawn:   | AHN  |        |
|           |                                                                                                                                                 | Checked: | AMS  |        |