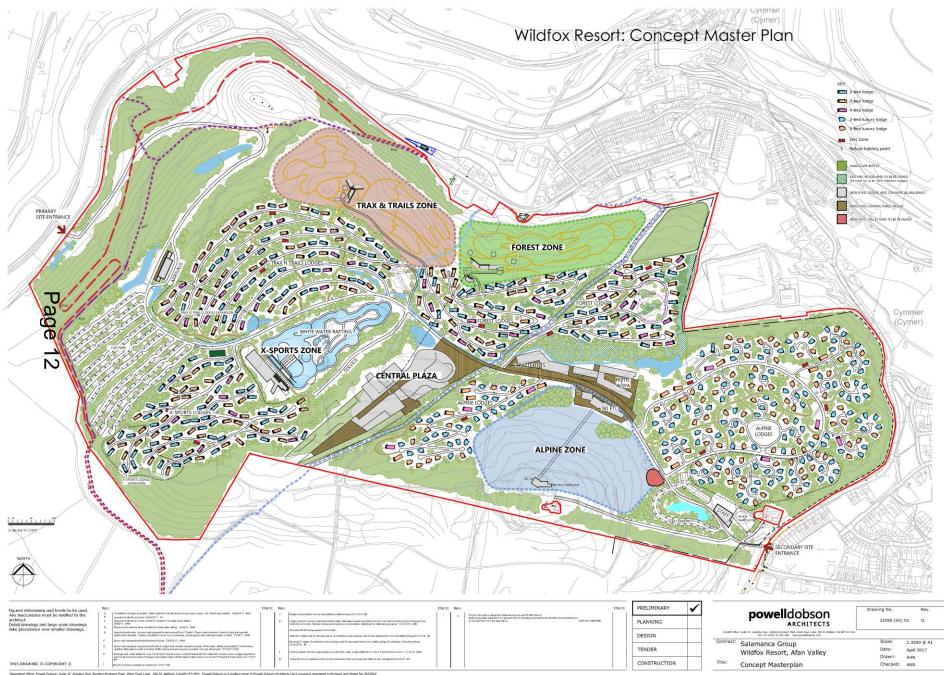

# **AMENDMENT SHEET**

|                            | <u>/</u>                                                                                                                                                                                                                                                                                                                                                                                                                                                                                                                                                                                                                                         | <del></del>                                                                                                                                              |  |  |
|----------------------------|--------------------------------------------------------------------------------------------------------------------------------------------------------------------------------------------------------------------------------------------------------------------------------------------------------------------------------------------------------------------------------------------------------------------------------------------------------------------------------------------------------------------------------------------------------------------------------------------------------------------------------------------------|----------------------------------------------------------------------------------------------------------------------------------------------------------|--|--|
| APPLICATION NO: P2018/0493 |                                                                                                                                                                                                                                                                                                                                                                                                                                                                                                                                                                                                                                                  | <b>DATE:</b> 25/07/2018                                                                                                                                  |  |  |
| PROPOSAL:                  | Outline planning application (including access) for a propose adventure resort comprising 600 no. lodges/apartments, 100 hotel with associated spa, central plaza containing restauran leisure activities and shops, adventure activities and associa buildings (including X-sports, alpine/ski, forest activities and & Trail), restaurants and associated administration and maintenance buildings and parking for approx. 850 cars, plus associated landscaping, drainage and engineering operation including re-profiling of land, boundary treatment, retaining structures, external lighting and CCTV, and diversion of publinghts of way. |                                                                                                                                                          |  |  |
|                            | Additional and amended information received on 25/01/2019 and 07/02/2019 under Regulation 24 with regard to biodiversity, landscape and visual impact, social economic impact and transport together with modifications to the masterplan and parameters plan.                                                                                                                                                                                                                                                                                                                                                                                   |                                                                                                                                                          |  |  |
|                            | development finance/delive<br>Plan from Wildfox Resorts                                                                                                                                                                                                                                                                                                                                                                                                                                                                                                                                                                                          | nal Submissions addressing rability, including revised Business and indicative programme; Planning alidation note, and minor changes to arameters Plan). |  |  |
| LOCATION:                  | Land At Pen Y Bryn, Croes                                                                                                                                                                                                                                                                                                                                                                                                                                                                                                                                                                                                                        | erw Cymmer, Port Talbot                                                                                                                                  |  |  |
| APPLICANT:                 | Afan Valley Limited                                                                                                                                                                                                                                                                                                                                                                                                                                                                                                                                                                                                                              |                                                                                                                                                          |  |  |
| TYPE:                      | Outline                                                                                                                                                                                                                                                                                                                                                                                                                                                                                                                                                                                                                                          |                                                                                                                                                          |  |  |

APPLICATION NO: P2018/0493 <u>DATE:</u> 25/07/2018

PROPOSAL: Outline planning application (including access) for a proposed adventure resort

comprising 600 no. lodges/apartments, 100-bed hotel with associated spa, central plaza containing restaurants, leisure activities and shops, adventure activities and associated buildings (including X-sports, alpine/ski, forest activities and Trax & Trail), restaurants and associated administration and maintenance buildings and parking for approx. 850 cars, plus associated landscaping, drainage and engineering operations including re-profiling of land, boundary treatment, retaining structures, external lighting and CCTV, and diversion

of public rights of way.

Additional and amended information received on 25/01/2019 and 07/02/2019 under Regulation 24 with regard to biodiversity, landscape and visual impact, social economic impact and transport together with modifications to the masterplan and parameters plan.