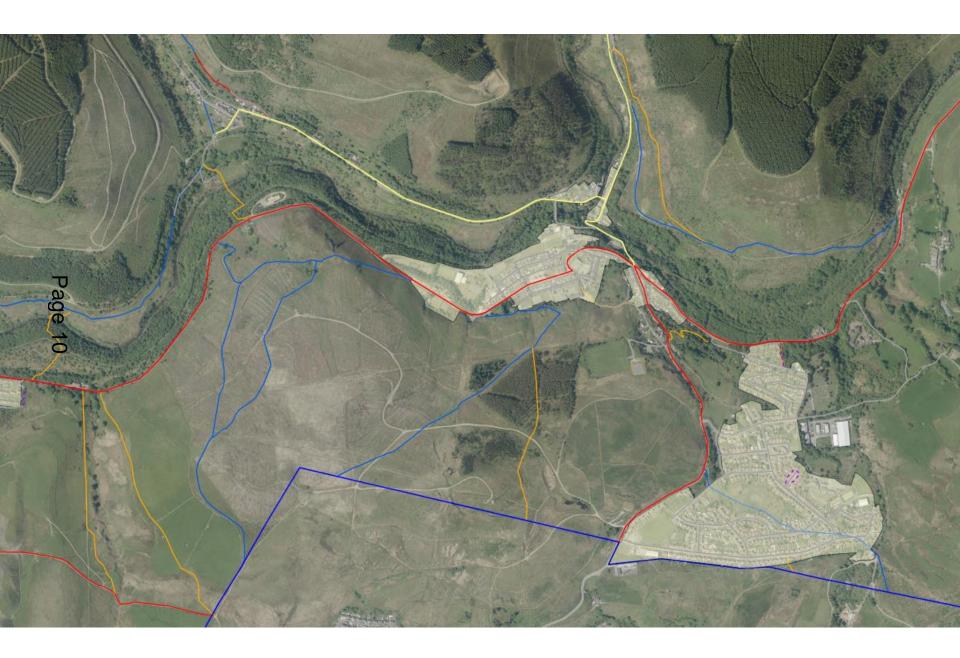

# Wildfox Resort: Parameters Plan **WILDFOX RESORTS** - Bridlewny 8843 - proposed Bridleway BR 43 - existing paths to be diverted Page 11 Bridleway BR44 - proposed Bridleway BR 44 - existing paths to be diverted facilities: Stiff course rates con. Therefore being, the spacing parties, and pay other and parties are proposed parties and pay other and parties. The pay of the pay of the pay paying the pay of the pay of the pay paying Option A - BR42 retained in-situ with public access from either end Proposed surface water attenuation Scale Bar @ 1:2500